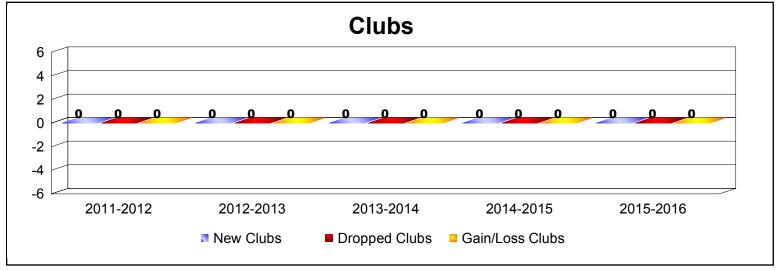

MBR0065 Page 1 of 2 9/15/2016 10:42:23AM

| Year      | New<br>Clubs | Dropped<br>Clubs | Gain/<br>Loss<br>Clubs | New<br>Members | Charter<br>Members | Reinstate<br>Members | Transfer<br>Members | Total<br>Member<br>Added | Total<br>Members<br>Dropped | Gain/<br>Loss<br>Members |
|-----------|--------------|------------------|------------------------|----------------|--------------------|----------------------|---------------------|--------------------------|-----------------------------|--------------------------|
| 2011-2012 | 0            | 0                | 0                      | 4              | 0                  | 0                    | 0                   | 4                        | -5                          | -1                       |
| 2012-2013 | 0            | 0                | 0                      | 1              | 0                  | 0                    | 0                   | 1                        | -2                          | -1                       |
| 2013-2014 | 0            | 0                | 0                      | 1              | 0                  | 0                    | 2                   | 3                        | -9                          | -6                       |
| 2014-2015 | 0            | 0                | 0                      | 5              | 0                  | 0                    | 0                   | 5                        | -5                          | 0                        |
| 2015-2016 | 0            | 0                | 0                      | 3              | 0                  | 1                    | 0                   | 4                        | -9                          | -5                       |
| Average   | 0            | 0                | 0                      | 3              | 0                  | 0                    | 0                   | 3                        | -6                          | -3                       |