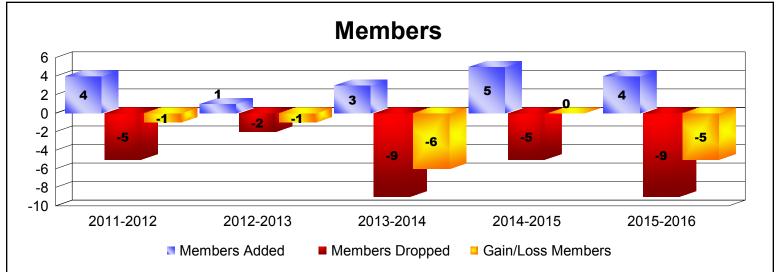

MBR0065 Page 1 of 2 9/15/2016 10:42:23AM

| Year      | New<br>Clubs | Dropped<br>Clubs | Gain/<br>Loss<br>Clubs | New<br>Members | Charter<br>Members | Reinstate<br>Members | Transfer<br>Members | Total<br>Member<br>Added | Total<br>Members<br>Dropped | Gain/<br>Loss<br>Members |
|-----------|--------------|------------------|------------------------|----------------|--------------------|----------------------|---------------------|--------------------------|-----------------------------|--------------------------|
| 2011-2012 | 0            | 0                | 0                      | 4              | 0                  | 0                    | 0                   | 4                        | -5                          | -1                       |
| 2012-2013 | 0            | 0                | 0                      | 1              | 0                  | 0                    | 0                   | 1                        | -2                          | -1                       |
| 2013-2014 | 0            | 0                | 0                      | 1              | 0                  | 0                    | 2                   | 3                        | -9                          | -6                       |
| 2014-2015 | 0            | 0                | 0                      | 5              | 0                  | 0                    | 0                   | 5                        | -5                          | 0                        |
| 2015-2016 | 0            | 0                | 0                      | 3              | 0                  | 1                    | 0                   | 4                        | -9                          | -5                       |
| Average   | 0            | 0                | 0                      | 3              | 0                  | 0                    | 0                   | 3                        | -6                          | -3                       |