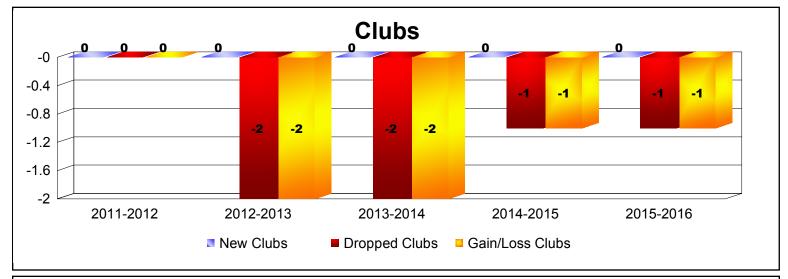

| Year      | New<br>Clubs | Dropped<br>Clubs | Gain/<br>Loss<br>Clubs | New<br>Members | Charter<br>Members | Reinstate<br>Members | Transfer<br>Members | Total<br>Member<br>Added | Total<br>Members<br>Dropped | Gain/<br>Loss<br>Members |
|-----------|--------------|------------------|------------------------|----------------|--------------------|----------------------|---------------------|--------------------------|-----------------------------|--------------------------|
| 2011-2012 | 0            | 0                | 0                      | 131            | 0                  | 13                   | 17                  | 161                      | -150                        | 11                       |
| 2012-2013 | 0            | -2               | -2                     | 109            | 0                  | 3                    | 19                  | 131                      | -177                        | -46                      |
| 2013-2014 | 0            | -2               | -2                     | 88             | 0                  | 6                    | 7                   | 101                      | -157                        | -56                      |
| 2014-2015 | 0            | -1               | -1                     | 95             | 1                  | 6                    | 12                  | 114                      | -127                        | -13                      |
| 2015-2016 | 0            | -1               | -1                     | 120            | 1                  | 4                    | 10                  | 135                      | -146                        | -11                      |
| Average   | 0            | -1               | -1                     | 109            | 0                  | 6                    | 13                  | 128                      | -151                        | -23                      |