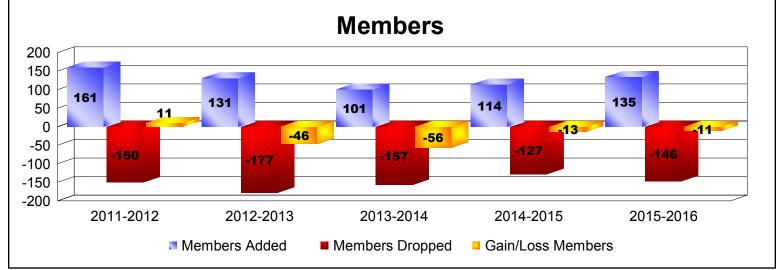

| Year      | New<br>Clubs | Dropped<br>Clubs | Gain/<br>Loss<br>Clubs | New<br>Members | Charter<br>Members | Reinstate<br>Members | Transfer<br>Members | Total<br>Member<br>Added | Total<br>Members<br>Dropped | Gain/<br>Loss<br>Members |
|-----------|--------------|------------------|------------------------|----------------|--------------------|----------------------|---------------------|--------------------------|-----------------------------|--------------------------|
| 2011-2012 | 0            | 0                | 0                      | 131            | 0                  | 13                   | 17                  | 161                      | -150                        | 11                       |
| 2012-2013 | 0            | -2               | -2                     | 109            | 0                  | 3                    | 19                  | 131                      | -177                        | -46                      |
| 2013-2014 | 0            | -2               | -2                     | 88             | 0                  | 6                    | 7                   | 101                      | -157                        | -56                      |
| 2014-2015 | 0            | -1               | -1                     | 95             | 1                  | 6                    | 12                  | 114                      | -127                        | -13                      |
| 2015-2016 | 0            | -1               | -1                     | 120            | 1                  | 4                    | 10                  | 135                      | -146                        | -11                      |
| Average   | 0            | -1               | -1                     | 109            | 0                  | 6                    | 13                  | 128                      | -151                        | -23                      |